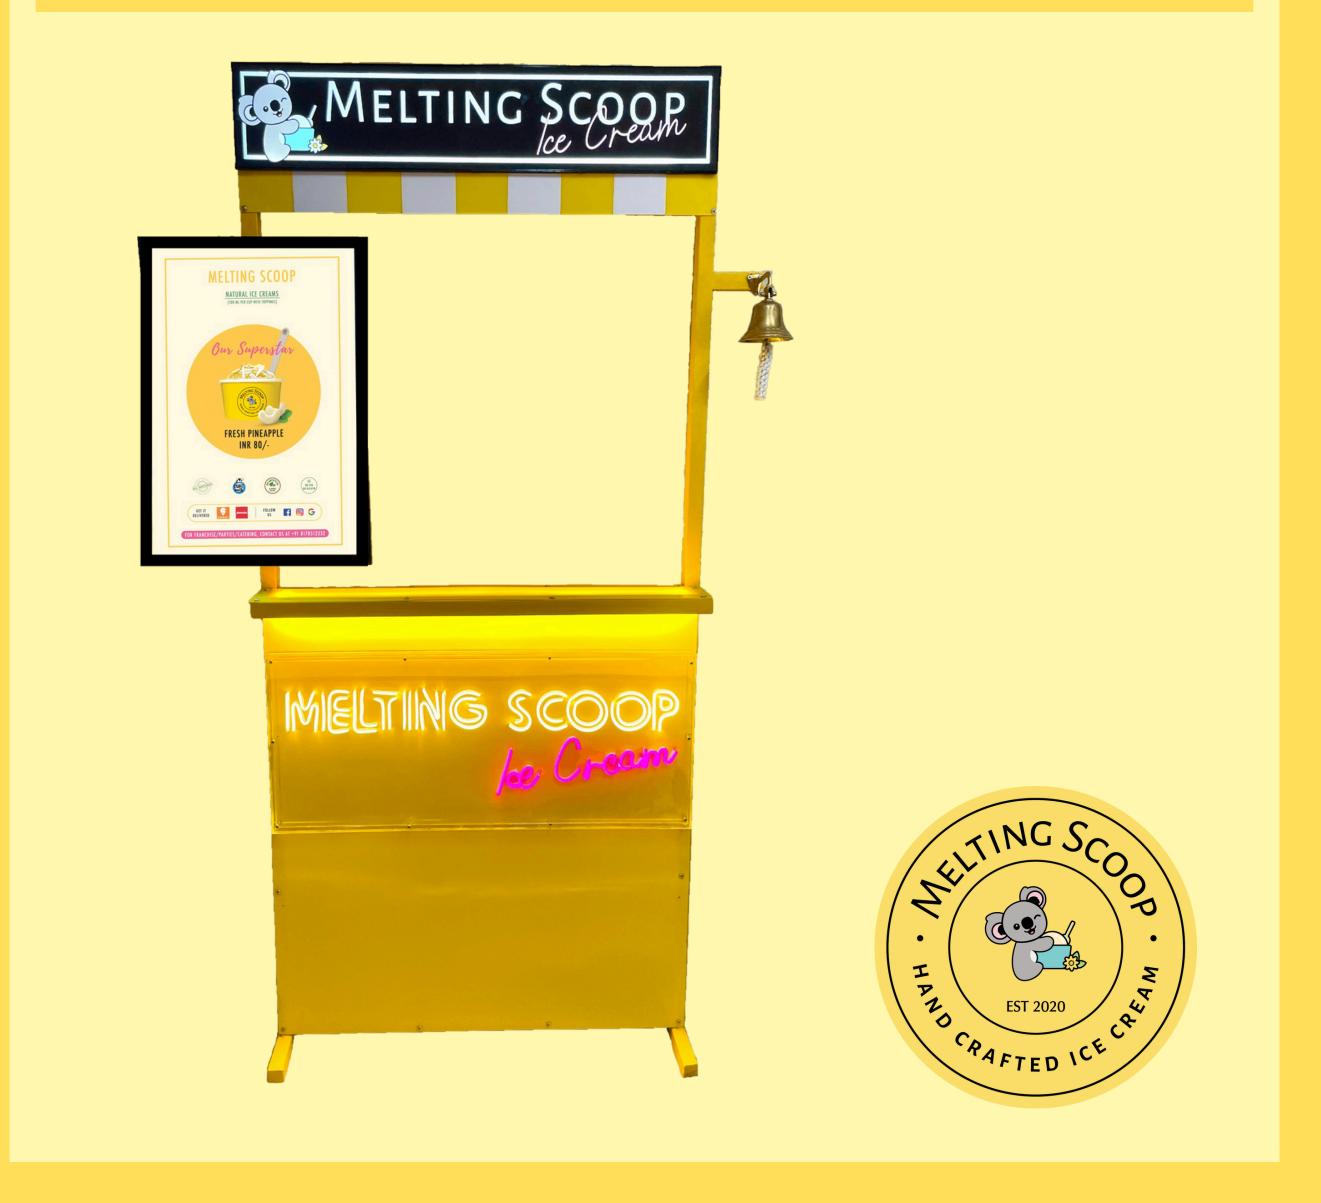

Counter Size 3 x 3 FT
Counter will have Fridge & Lights in it to Attract Customers